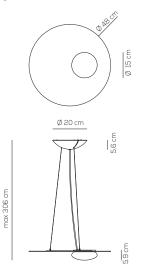

## **SP KWIC** S. & R. Cornelissen

Collection consisting of steel and aluminum ceiling/wall lamps, suspended and floor lamps with opaline blown glass diffuser. Available in two colours and two sizes. Built-in dimmable LED light source.

Typology: suspended

Ratings

- •Built in LED module
- •CCT 3000 K
- diffused beam
- Surface installation over holes
- •Supply voltage ~110-240V
- •Switch mode: on-off
- •Aluminum-Steel body

## SP KWIC 48

kg 3.2 m<sup>3</sup> 0,074



Product code composition

## KWIC / DRIVER INCLUDED



Available colors





NE Intense black

BR Transparent bronze

Considering the craftsmanlike manufacturing of the product and the special finishing process, always by hand, you may find different appearances and shades between one product and another and they are to consider as absolute distinction of the item.

SPKWIC48 \_ \_ XXLED

CUSTOMER

NOTES

NOTICE: Luminous flux (lm) and efficacy (lm/W) for all built in LED luminaires is based on nominal ratings of the LED sources. Technical data could be subject to alteration without notice. Axo Light does not provide legal guarantee for the accuracy of this data sheet.