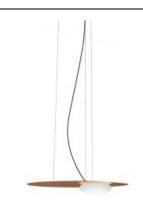

## **SP KWIC** S. & R. Cornelissen

Collection consisting of steel and aluminum ceiling/wall lamps, suspended and floor lamps with opaline blown glass diffuser. Available in two colours and two sizes. Built-in dimmable LED light source.

Typology: suspended

Ratings

- •Built in LED module
- •CCT 3000 K
- diffused beam
- Surface installation over holes
- •Supply voltage ~110-240V
- •Switch mode: on-off
- •Aluminum-Steel body