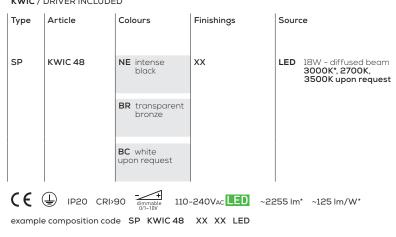

## KWIC / DRIVER INCLUDED

Available colors

NE Intense black

BR Transparent bronze

Considering the craftsmanlike manufacturing of the product and the special finishing process, always by hand, you may find different appearances and shades between one product and another and they are to consider as absolute distinction of the item.

SPKWIC48 \_ \_ XXLED

CUSTOMER

NOTES

NOTICE: Luminous flux (lm) and efficacy (lm/W) for all built in LED luminaires is based on nominal ratings of the LED sources. Technical data could be subject to alteration without notice. Axo Light does not provide legal guarantee for the accuracy of this data sheet.